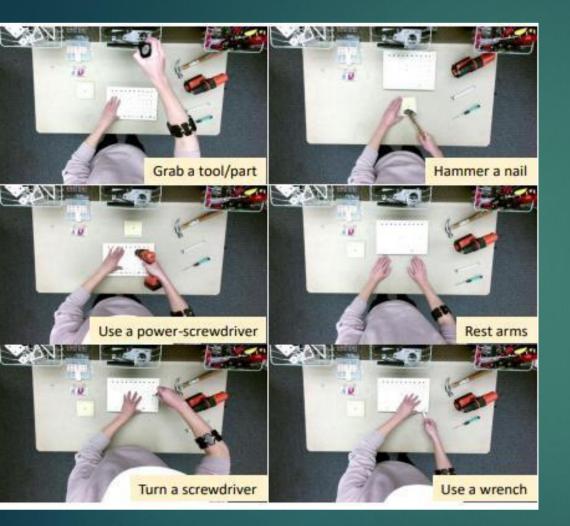

### Productivity Improvement

5

Worker Activity Recognition

Workplace Monitoring