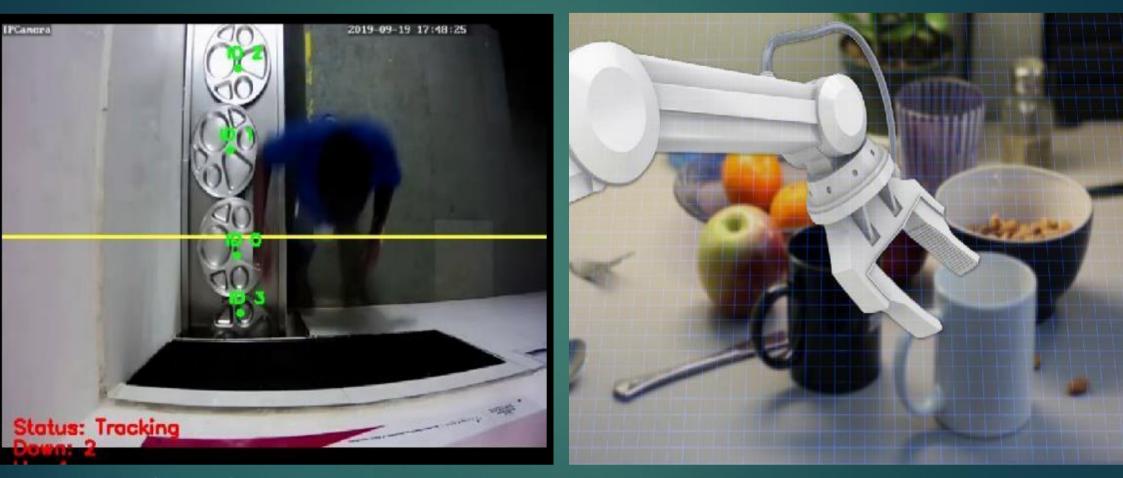

### Object Counting & Classification

Object Counting (Inventory/Conveyor belt)

Object Classification 6