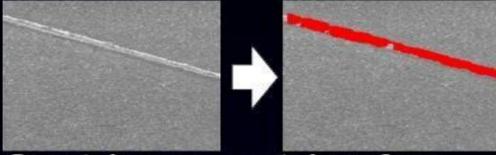

#### Defect in textile fabric

Scratches on metal surface

Foreign matter in felt

Surface Defect Inspection

Presence Verification – Component Assembly