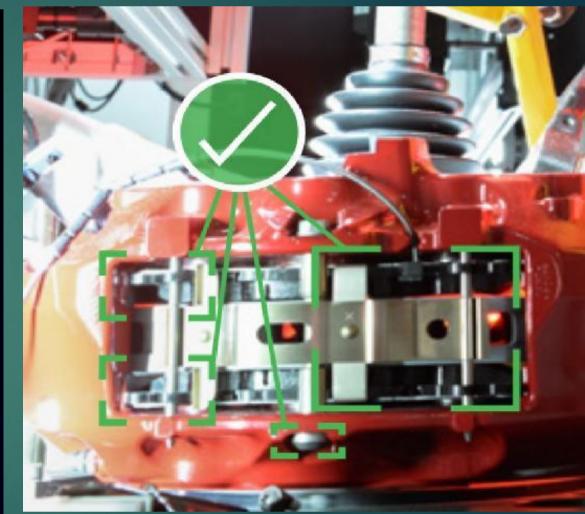

#### Quality Inspection 7

#### Defect in textile fabric

Scratches on metal surface

Foreign matter in felt

Surface Defect Inspection

Presence Verification – Component Assembly