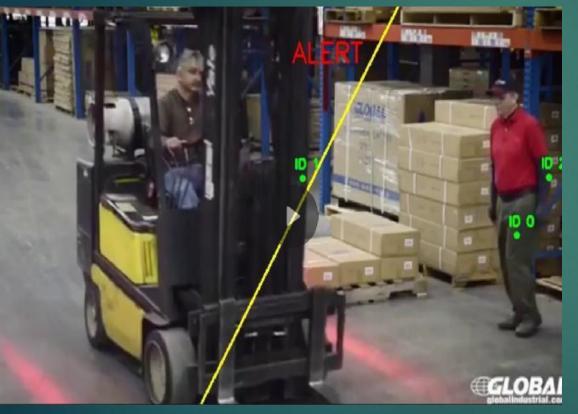

### Industrial Safety & Compliance

PPE Compliance Monitoring :-Helmet, Goggles, Gloves, Shoes, Vest, Mask 2

Intrusion Detection

#### Industrial Safety -Intrusion Detection