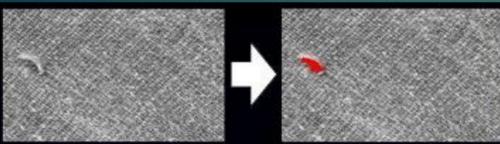

#### Defect in textile fabric

Scratches on metal surface

Foreign matter in felt

Surface Defect Inspection

Presence Verification – Component Assembly