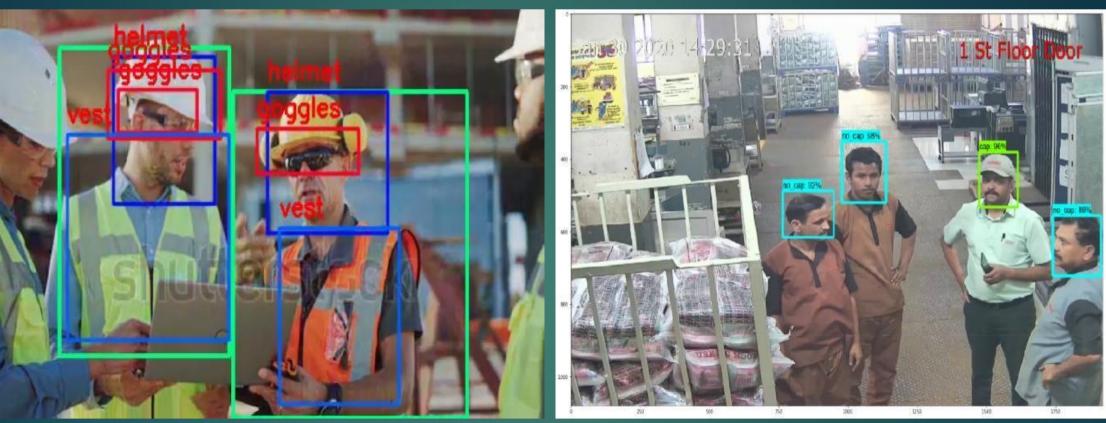

### Industrial Safety & Compliance

PPE Compliance Monitoring :-Helmet, Goggles, Gloves, Shoes, Vest, Mask 2

Intrusion Detection