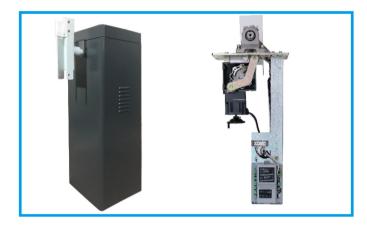

#### **MECHANISM**

- Heavy duty electro-mechanical mechanism for intensive use
- Internal parts made of cast iron making it rigid and long lasting
- Suitable for Indoor or outdoor applications
- Lubricated deep grove ball bearing make the barrier smooth and noise free
- Unique manual control provides fail safety solution in case of emergency or power failure, providing egress in case of crisis evacuations

## CONTROLLER

- High reliability MOSFET controller
- Can integrated with third party access controls
- Multifunction controller with relay output
- Inbuilt Propagable button with display for parameter setting

#### CONSTRUCTION

- High grade MS sheet for external housing with air ventilators
- Heavy-duty material used for internal
- assembly
- Key lock to provide secure access to electronics and connections
- Left/Right interchangeable