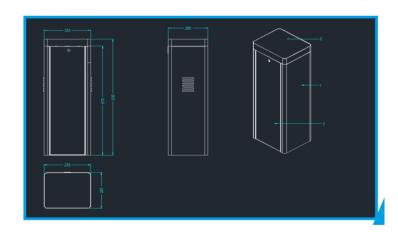

| Technical Specification |                    |
|-------------------------|--------------------|
| Mechanism Type          | Electro-Mechanical |
| Construction            | MS Powder Coated   |
| Noise                   | < 70 dB            |
| Operating Temperature   | -20~+55            |
| Protection Level        | IP-55              |
| Motor Type              | DC Brushless       |
| Motor Rotation          | 1400r/min          |
| Motor Power Supply      | 24 VDC             |
| Power Supply to SMPS    | 110~ 220VAC 50Hz   |
| Max power consumption   | 140W               |
| Weight                  | 60 Kgs             |