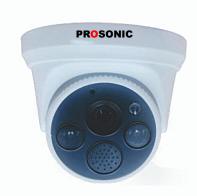

### **PRO-N-600**

#### **SMART 4G 3MP DOME CAMERA**

#### **Features**

- · 3mp Resolution
- 4G with SD Card support
- Two way audio communication
- Built-in-high sensitivity mic & Speaker
- intelligent human detection algorithm for effective alarms
- Area movement detection with real-time push information
- · Mobile app and PC client for remote monitoring

#### **Technical Specifications**

Image Sensor 1/2.7" CMOS Sensor

Resolution 2304x1296 S/N Ratio > 39.1 dB

Minimum Illumination Color: 0.001 Lux, BW: 0 Lux

Lens 3.6mm M12 Mount LED 2 Infrared Array

Infrared IR distance >20 Meters