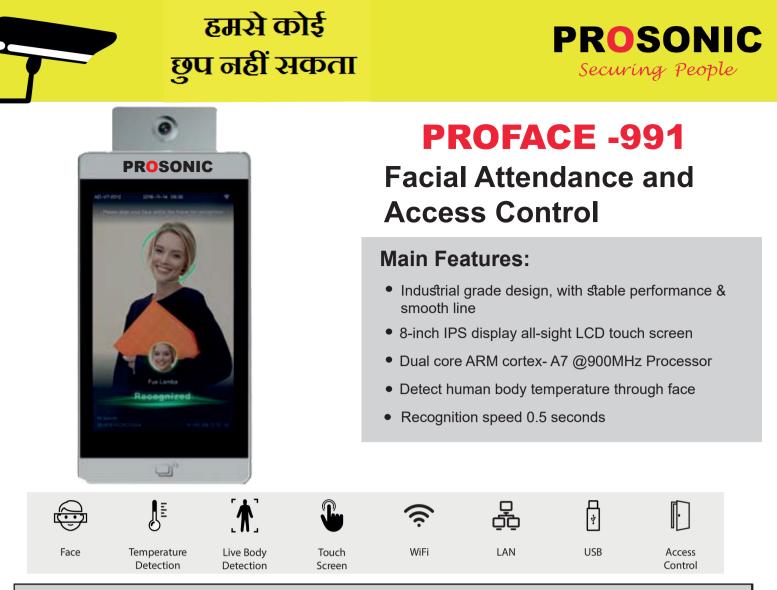

## **Facial Attendance and Access Control**

## **Storage Capacity**

| Face ID Capacity        | 100,000                        |
|-------------------------|--------------------------------|
| Max User                | 100,000                        |
| Card Capacity           | 100,000                        |
| Log Capacity            | 10,00,000                      |
| Communication Interface |                                |
| Communication           | WIFI, TCP/IP, USB              |
| Biometric               |                                |
| Push Data               | YES                            |
| Remote firmware         | YES                            |
| FAR                     | 0.001%                         |
| Accuracy ratio          | 99.27%                         |
| Processor               | Dual Core ARM Cortex-A7@900MHz |
| OS                      | Linux                          |
| Verification time       | <=1 second                     |
| Additional Features     | Temperature Detection sensor   |

| Audio/Visual                               |                               |
|--------------------------------------------|-------------------------------|
| LCD                                        | 8.0" IPS touch screen display |
| Screen Resolution                          | 800 x 1280                    |
| Camera Specification                       | 2MP                           |
| Shutter type                               | Electronic Rolling shutter    |
| Body Temperature                           | Display YES                   |
| Access Control                             |                               |
| Living body detection                      | YES                           |
| Relay                                      | YES                           |
| Storage                                    | 1GB RAM, ROM                  |
| Power & Environment                        |                               |
| Operating Temperature                      | -10°c ~ 50°c                  |
| Environment for Temperature<br>Measurement | 22°C ~32°C                    |
| Temperature Measurement<br>Distance        | 30cm ~ 50cm                   |
| Temperature measurement<br>Range           | 35.5C~42C(95.9F~107.6F)       |
| Power                                      | 12V DC/ 2A                    |
| Dimension                                  | 300 X130 X90mm                |